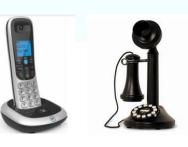

| Do you notice any |   |
|-------------------|---|
| differences       | 1 |
| between these     |   |
| telephones?       |   |