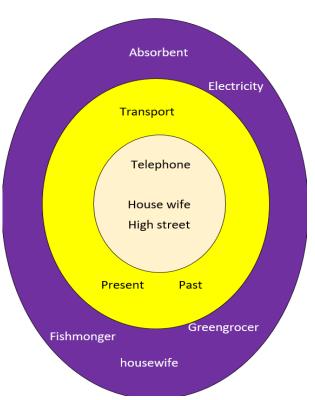

## STICKY KNOWLEDGE

| A washboard, a flat iron<br>and a candle snuffer were<br>items found in the<br>household.                     | Lots of new toys are<br>electronic and most old<br>toys are moved by hand                            | Some kitchens didn't<br>have fridges                                                                |
|---------------------------------------------------------------------------------------------------------------|------------------------------------------------------------------------------------------------------|-----------------------------------------------------------------------------------------------------|
| 100 years ago, high<br>streets had shops like<br>green grocers, bakeries,<br>fishmongers and market<br>stalls | 100 years ago people<br>communicated through<br>letters, radio, telephone<br>boxes and conversation. | Some modes of transport<br>include horse and<br>carriage, trains, cycling,<br>walking and some cars |

| KEY VOCABULARY |                                                                                         |  |
|----------------|-----------------------------------------------------------------------------------------|--|
| Britain        | The island containing England,<br>Scotland and Wales.                                   |  |
| Housewife      | A woman who's main job is to stay<br>at home to look after her family<br>and the house. |  |
| High street    | The main street of a town.                                                              |  |
| Communication  | Sending or exchanging information by speaking or writing.                               |  |
| Electricity    | Cables are used to power electrical items using electricity.                            |  |
| Transport      | Taking or carrying (people or goods)<br>from one place to another using a<br>vehicle.   |  |